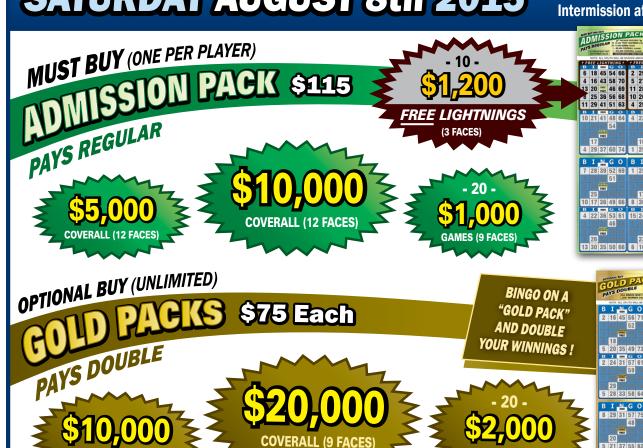

#### **MUST BUY** (ONE PER PLAYER)

### NOMISSION PACK \$115

- PACKAGE FEATURES
- 10 \$1,200 "FREE" LIGHTNINGS (3 FACES)
- 20 \$1,000 GAMES (9 FACES)
- 1 \$5,000 COVERALL (12 FACES)
- 1 \$10,000 COVERALL (12 FACES)
- PACKAGE INCLUDES 12 BINGO SHEETS MUST BUY (ONE ONLY)

#### PAYS REGULAR

#### **OPTIONAL BUY** (UNLIMITED)

## GOLD PACKS \$75 each

- PACKAGE FEATURES >
- **20 \$2,000 GAMES** (9 FACES)
  - 1 \$10,000 COVERALL (9 FACES)
  - 1 \$20,000 COVERALL (9 FACES)
  - PACKAGE INCLUDES 12 BINGO SHEETS -

**OPTIONAL BUY** 

#### **PAYS DOUBLE**

**OPTIONAL BUY** (UNLIMITED)